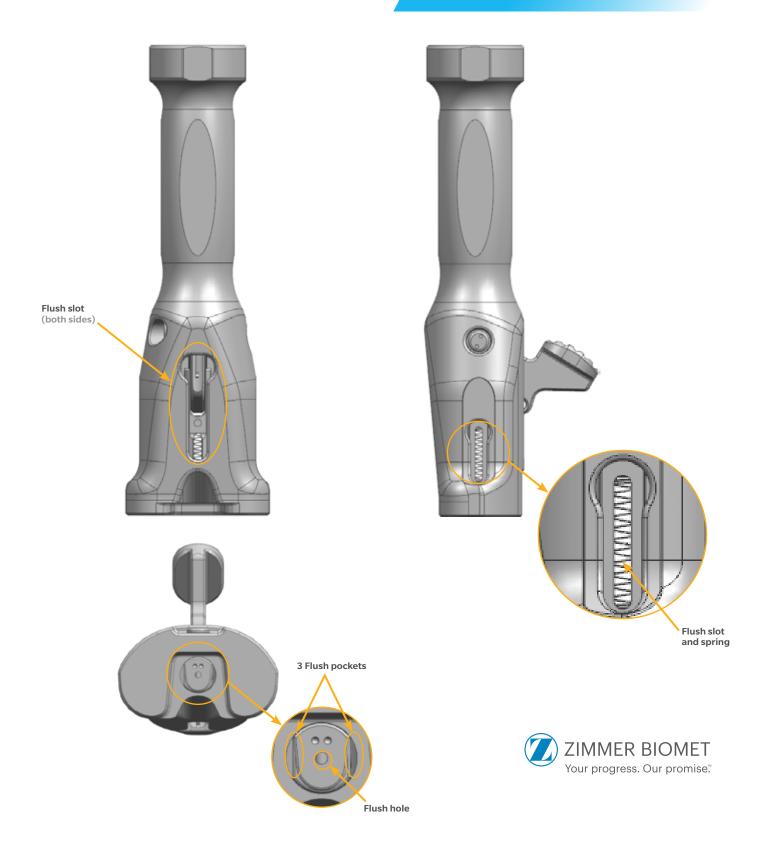

## **Cleaning Instructions**

## **Instrument Lubrication**

After instrument cleaning, fully lubricate the internal mechanism of the inserter using an instrument product (e.g. Instrument Milk or equivalent lubricant) specifically designed for compatibility with steam sterilization. Check to ensure that the lock can be fully opened when the button is depressed. If necessary, additional lubrication may be required to allow the lock to fully open when the button is depressed.