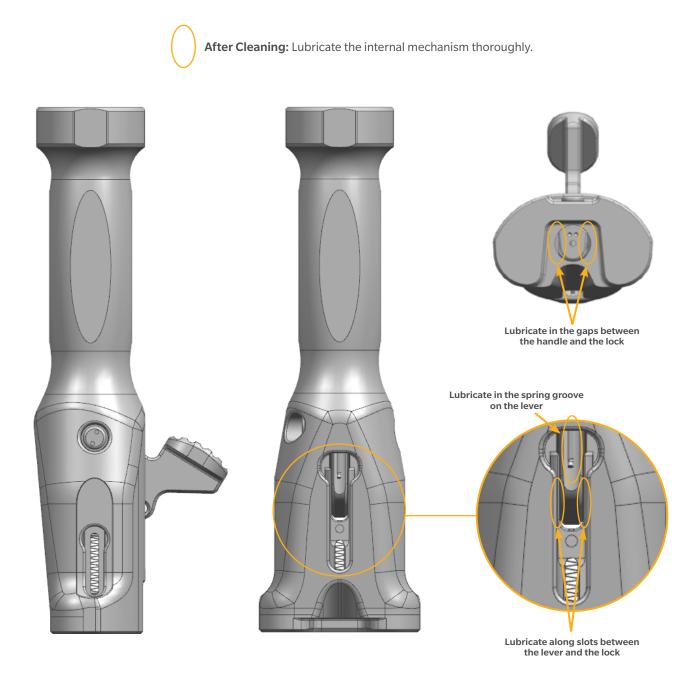

## **Instrument Lubrication**

After instrument cleaning, fully lubricate the internal mechanism of the inserter using an instrument product (e.g. Instrument Milk or equivalent lubricant) specifically designed for compatibility with steam sterilization. Check to ensure that the lock can be fully opened when the button is depressed. If necessary, additional lubrication may be required to allow the lock to fully open when the button is depressed.