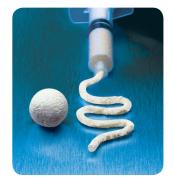

#### Mold.

Implant immediately using the spatula or mold and pack into the defect. The wound may be irrigated after the material has set.

If material is not implanted immediately, store between two wet gauzes for up to 15 minutes.

#### Inject.

Backfill delivery syringe immediately after mixing. For a 10cc kit, backfill half of the putty into each delivery syringe provided.

Use only the supplied delivery syringe, do not attach a needle or cannula. Inject immediately after loading into syringe.