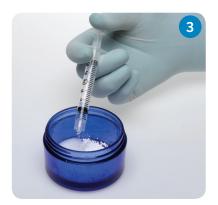

2.5 cc kit = 1.5 ml

5.0 cc kit = 3.0 ml

10.0 cc kit = 6.0 ml

Using an incorrect amount of saline will adversely affect the handling and setting characteristics of the material.

Dispense the saline into the mixing jar.

With the broad end of the spatula, spread the material against the sides of the jar to facilitate mixing.