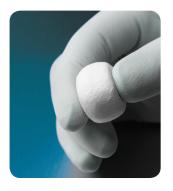

#### Mold.

Implant immediately using the spatula or mold and pack into the defect. The wound may be irrigated after the material has set.

If material is not implanted immediately, store between two wet gauzes for up to 15 minutes.