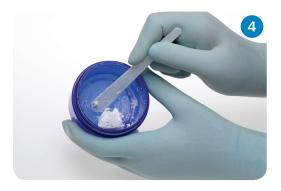

With the broad end of the spatula, spread the material against the sides of the jar to facilitate mixing.

#### Mold.

Implant immediately using the spatula or mold and pack into the defect. The wound may be irrigated after the material has set.

If material is not implanted immediately, store between two wet gauzes for up to 15 minutes.