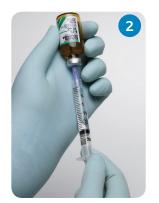

## **Mixing Instructions**

Begin the mixing process only when the defect is ready for implantation.

Pour the Calcium Phosphate Powder and DBM powders into blue mixing jar. Stir dry powders to combine.

Withdraw the appropriate amount of saline using the supplied syringe and needle.

2.5 cc kit = 1.5 ml

5.0 cc kit = 3.0 ml

10.0 cc kit = 6.0 ml

Using an incorrect amount of saline will adversely affect the handling and setting characteristics of the material.

Dispense the saline into the mixing jar.