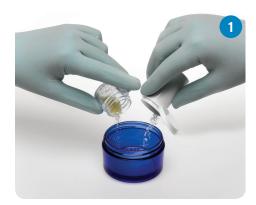

## **Mixing Instructions**

Begin the mixing process only when the defect is ready for implantation.

Pour the Calcium Phosphate Powder and DBM powders into blue mixing jar. Stir dry powders to combine.

Withdraw the appropriate amount of saline using the supplied syringe and needle.