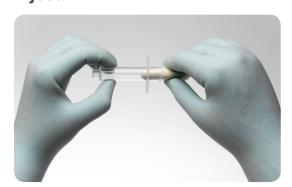

#### Inject.

Backfill delivery syringe immediately after mixing. For a 10cc kit, backfill half of the putty into each delivery syringe provided.

Use only the supplied delivery syringe, do not attach a needle or cannula. Inject immediately after loading into syringe.

Depress plunger to deliver material.